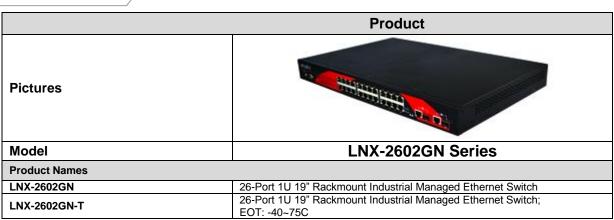

## PRODUCT NOTICE

Dear Valued Customers.

The purpose of this product notice is to inform you that the following Antaira product model will be phased out and effective on November 9, 2016.

| Phase-Out Model Name:   | LNX-2602GN Series 26-Port Industrial Managed Ethernet Switch, w/24*10/100Tx + 2*GigE Combo Ports (RJ45/SFP) |
|-------------------------|-------------------------------------------------------------------------------------------------------------|
| Alternative Model Name: | None                                                                                                        |

Below, is the full phase-out schedule and information for the LNX-2602GN series.

Phase-Out Notice: ImmediateAlternative Model: None

This is an immediate Phase Out Notice for Antaira's **LNX-2602GN series**, because there is a reduced supply and availability of critical components.